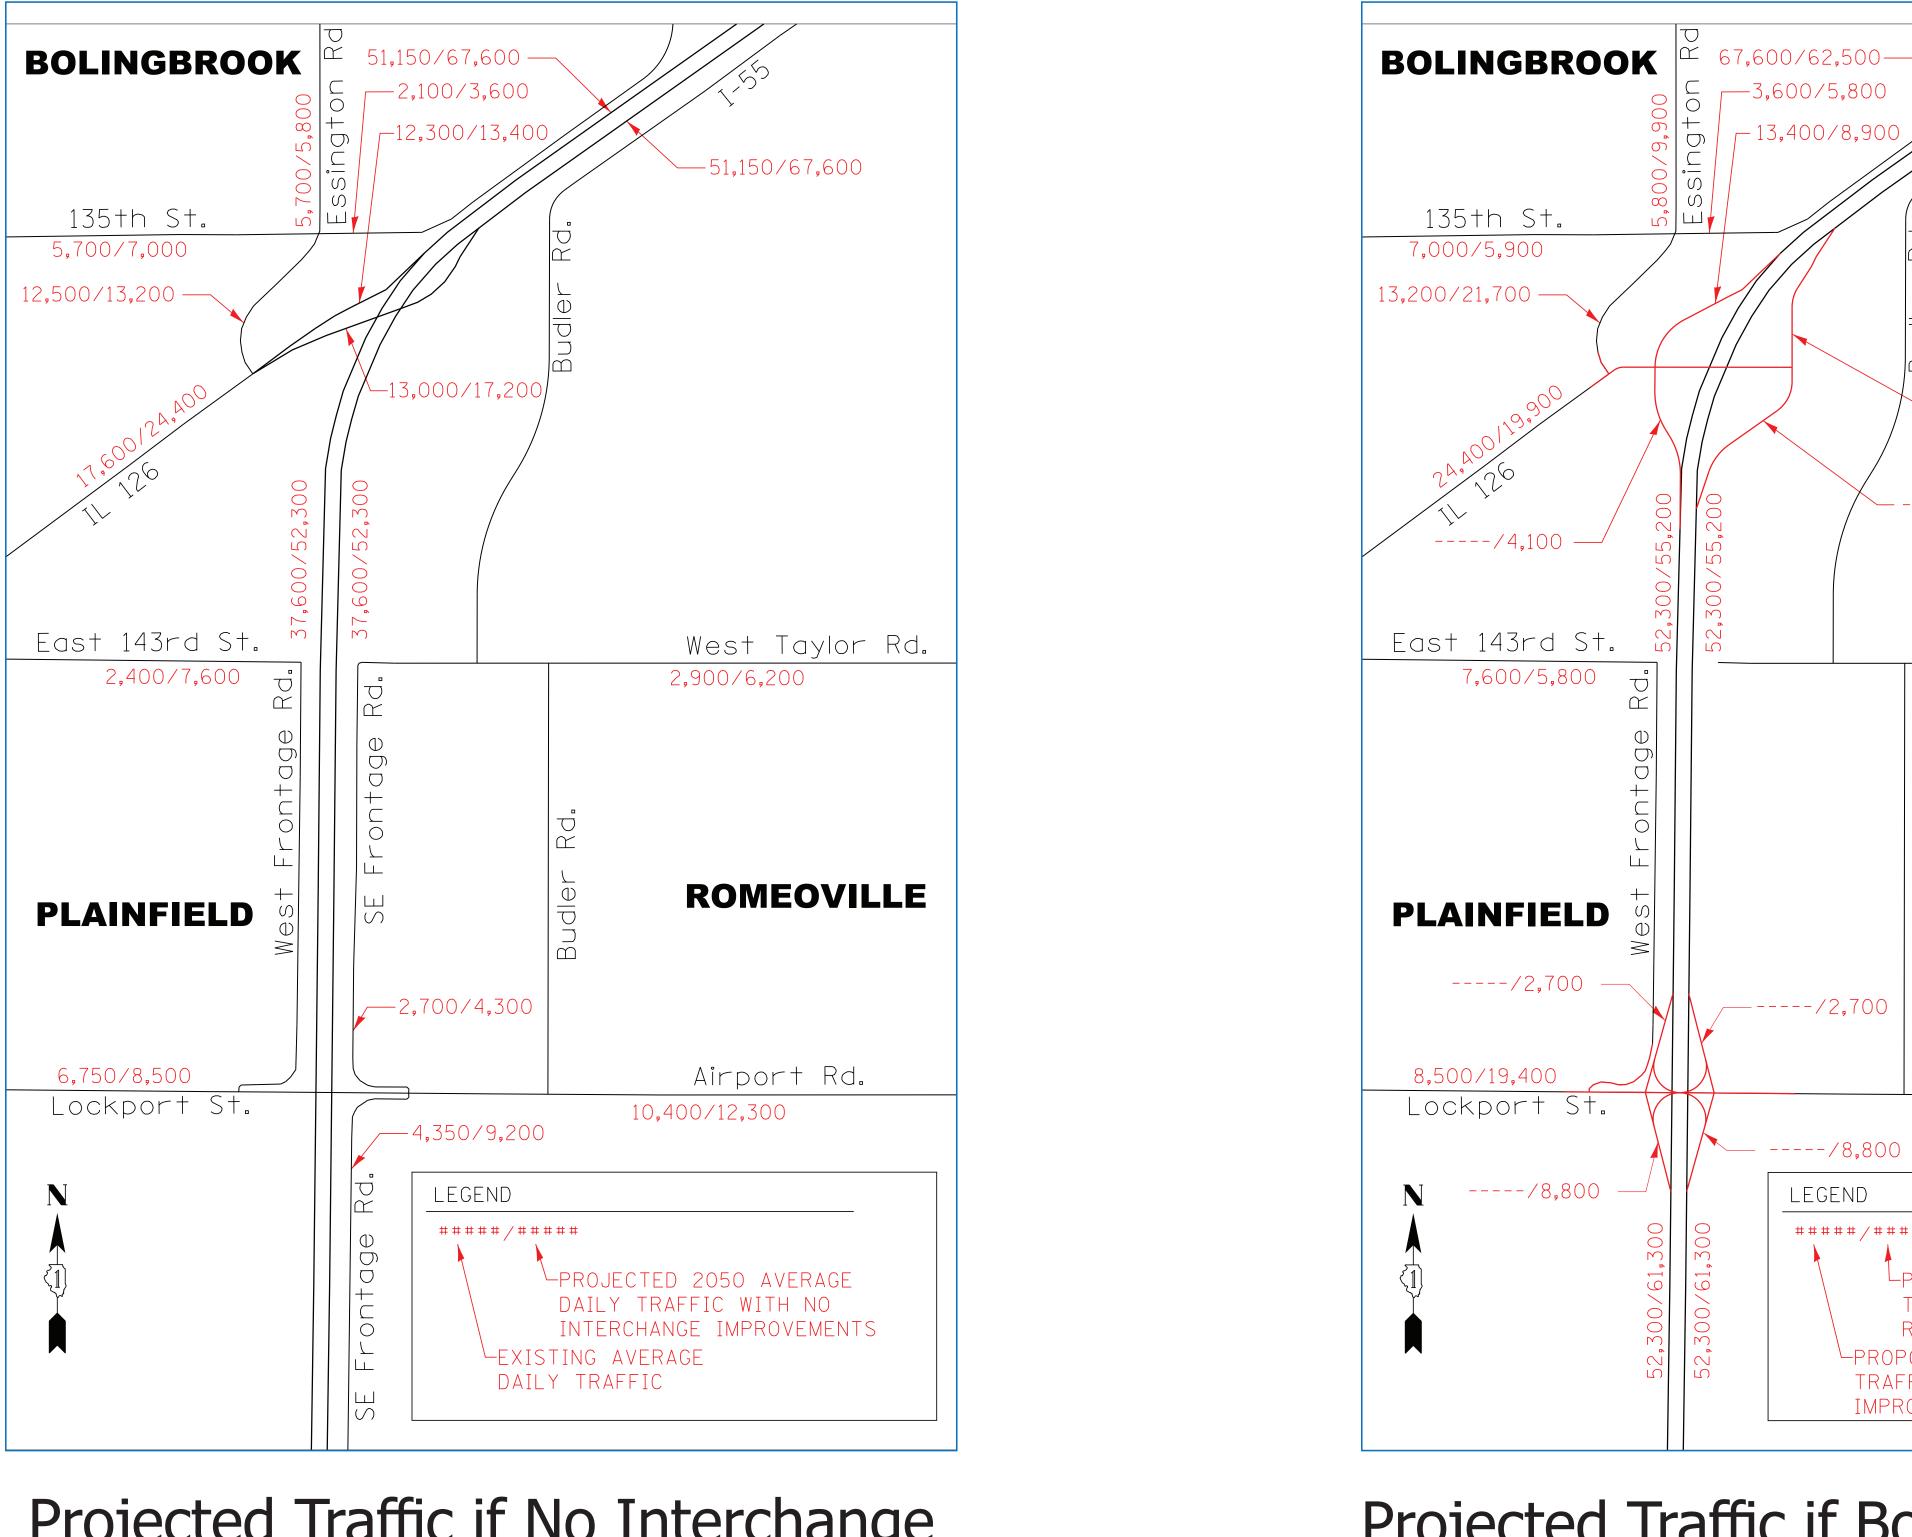

## 2050 TRAFFIC PROJECTIONS

Projected Traffic if No Interchange Improvements are Constructed (No Build)

Projected Traffic if Both Interchange Improvements are Constructed

13,400/8,900

\_----/2,700

----/8,800

LEGEND

|                                                                                | /        |                |   |
|--------------------------------------------------------------------------------|----------|----------------|---|
| )/62,500—                                                                      |          |                |   |
| 00/5,800                                                                       |          |                |   |
| 400/8,900                                                                      |          |                |   |
|                                                                                |          | 01,000702,000  |   |
|                                                                                |          |                |   |
|                                                                                | Ř        |                |   |
| (                                                                              |          |                |   |
|                                                                                | Budler   |                |   |
|                                                                                |          | 12 700         |   |
|                                                                                | 11,20071 | 12,100         |   |
|                                                                                |          |                |   |
|                                                                                | /2,900   | )              |   |
|                                                                                |          |                |   |
|                                                                                |          |                |   |
|                                                                                |          | West Taylor Ro | 4 |
|                                                                                | (        | 6,200/5,700    |   |
|                                                                                |          |                |   |
|                                                                                |          |                |   |
|                                                                                |          |                |   |
|                                                                                | р<br>Ч   |                |   |
|                                                                                |          |                |   |
|                                                                                | Budler   | ROMEOVILLI     |   |
|                                                                                | ВС       |                |   |
|                                                                                |          |                |   |
| /2,700                                                                         |          |                |   |
|                                                                                |          | Airport Rd.    |   |
|                                                                                | 12,3     | 00/23,000      |   |
| /8,800                                                                         |          |                |   |
| LEGEND                                                                         |          |                |   |
| #####/#####                                                                    |          |                |   |
| PROJECTED 2050 AVERAGE DAILY                                                   |          |                |   |
| <pre>TRAFFIC WITH IL 126 &amp; AIRPORT<br/>ROAD INTERCHANGE IMPROVEMENTS</pre> |          |                |   |
| -PROPOSED 2050 AVERAGE DAILY                                                   |          |                |   |
| TRAFFIC WITH NO INTERCHANGE<br>Improvements                                    |          |                |   |
|                                                                                |          |                |   |